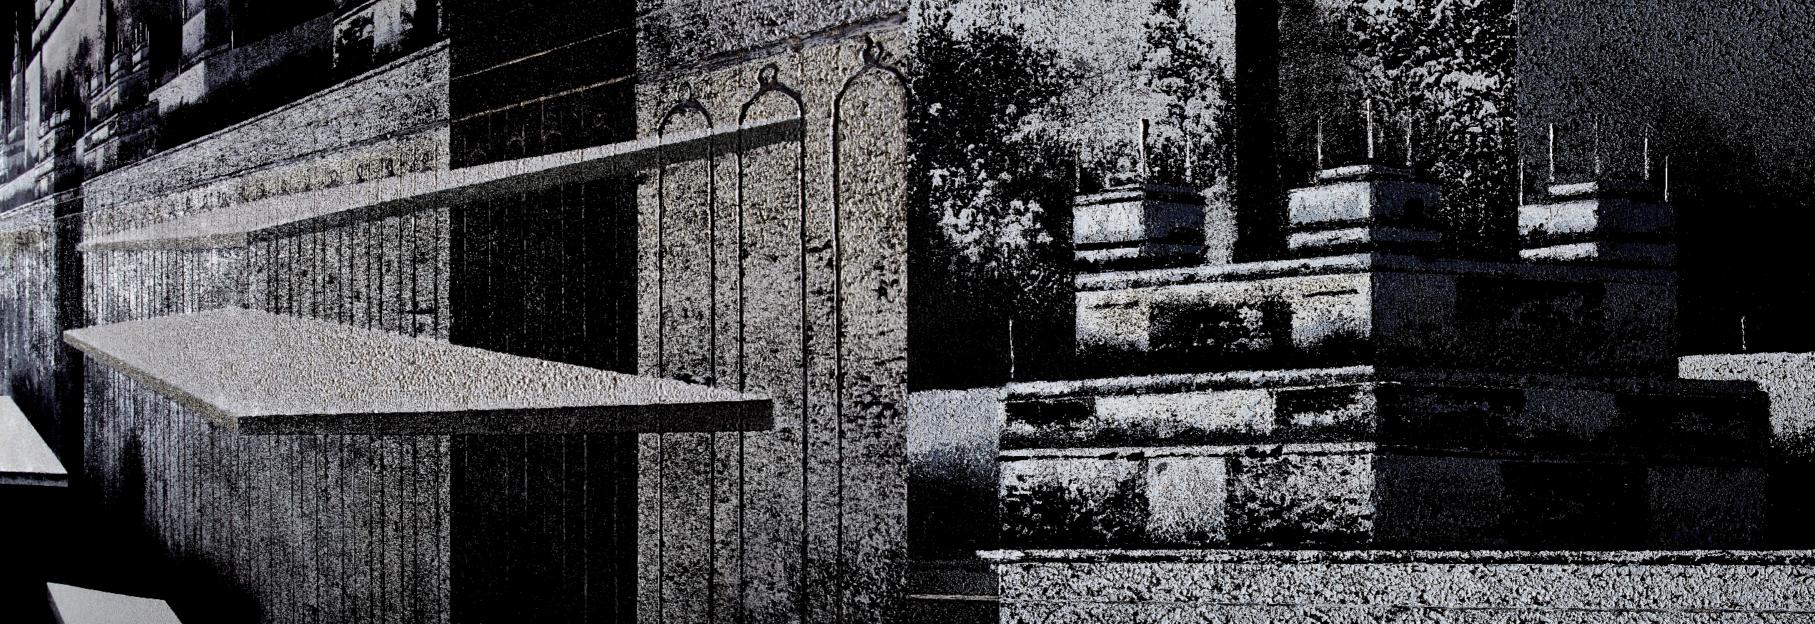

#### A TECHNIQUE OF ENCAUSTIC

niques, the spatula method and the brush method. ist's studio. In the first case the melted wax is mixed with other In approaching her works we have to do with a exposed to a heat source.

to revive those ancient preparations that bring to of Isabella Traglio Vismara's compositions.

The encaustic is performed in two different tech- mind an alchemist's workshop as much as an art-

substances (resins or gums) in order to allow it to be strongly material component that is derived from spread with a spatula, even cold. In the second case, the process of working the wax. Once heated and with a brush, the wax is kept liquid in a metal palette brought to the proper temperature, it is first carefully mixed with natural resins and pigments and then We can glean what this technique consists of from applied to the wooden support, suitably prepared the texts of Pliny the Elder and Vitruvius, but it is to receive it. The result is surprising. Layers of light more compelling and stimulating to seek to under- seem to emerge from the wooden surface as dazstand it from the works of this artist, who decided zling deposits of material, and these are the magic