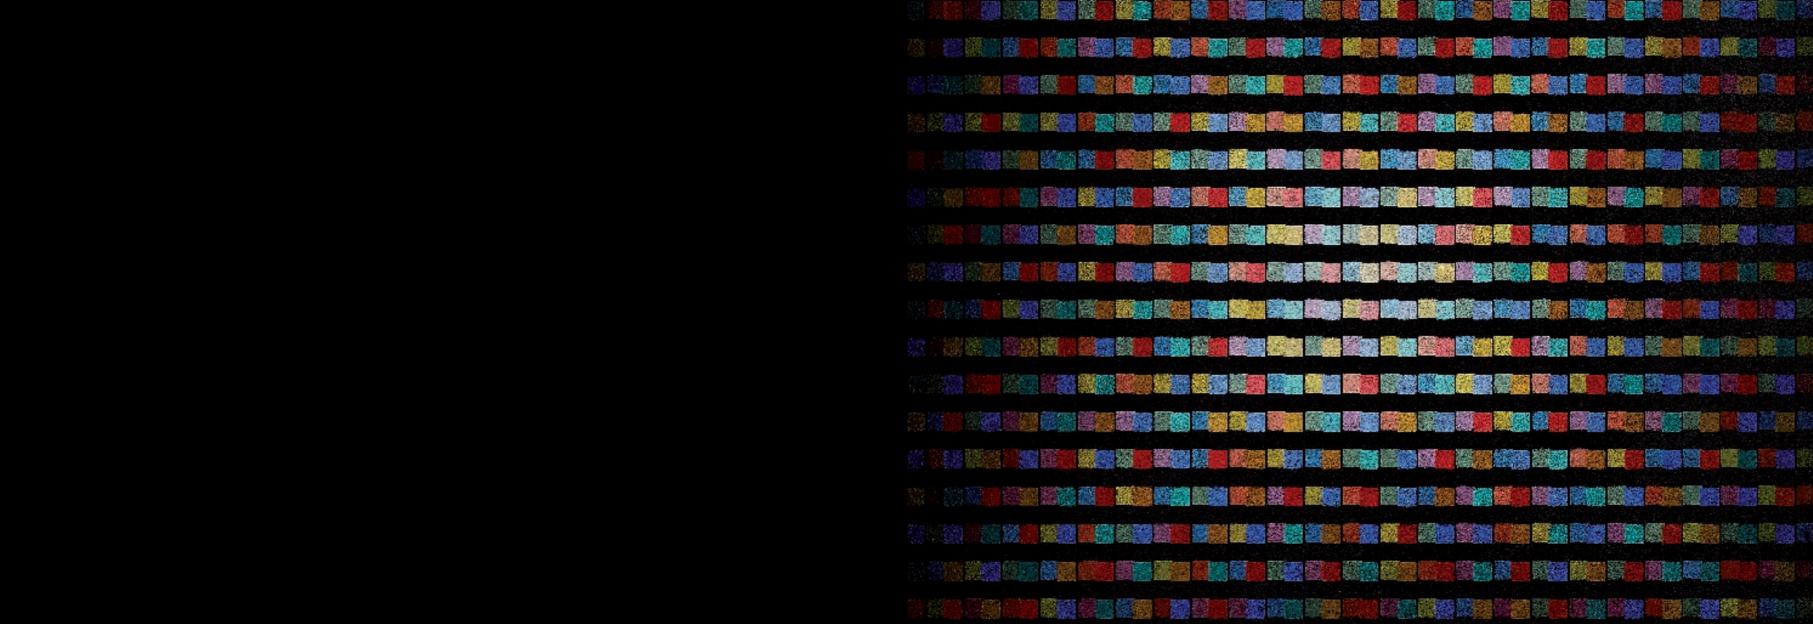

#### A TECHNIQUE OF ENCAUSTIC

niques, the spatula method and the brush method. ist's studio. In the first case the melted wax is mixed with other In approaching her works we have to do with a exposed to a heat source.

to revive those ancient preparations that bring to of Isabella Traglio Vismara's compositions.

The encaustic is performed in two different tech- mind an alchemist's workshop as much as an art-

substances (resins or gums) in order to allow it to be strongly material component that is derived from spread with a spatula, even cold. In the second case, the process of working the wax. Once heated and with a brush, the wax is kept liquid in a metal palette brought to the proper temperature, it is first carefully mixed with natural resins and pigments and then We can glean what this technique consists of from applied to the wooden support, suitably prepared the texts of Pliny the Elder and Vitruvius, but it is to receive it. The result is surprising. Layers of light more compelling and stimulating to seek to under- seem to emerge from the wooden surface as dazstand it from the works of this artist, who decided zling deposits of material, and these are the magic