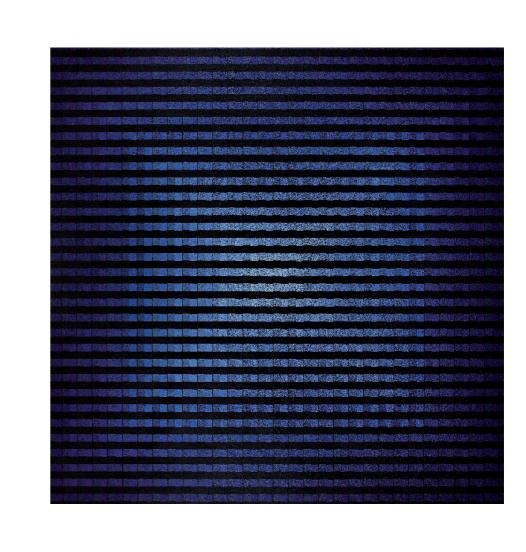

# CITTÀ SOSPESA

[ 260 x 600 cm ]

Città sospesa 2013 260 x 600 cm

Fortezza 2009 100 x 200 cm

Stone City 2012 260 x 400 cm

Città sospesa con torri 2011 100 x 120 cm

Dwelling
of the Invisibles
2010
200 x 100 cm

Città sospesa 2013 150 x 100 cm