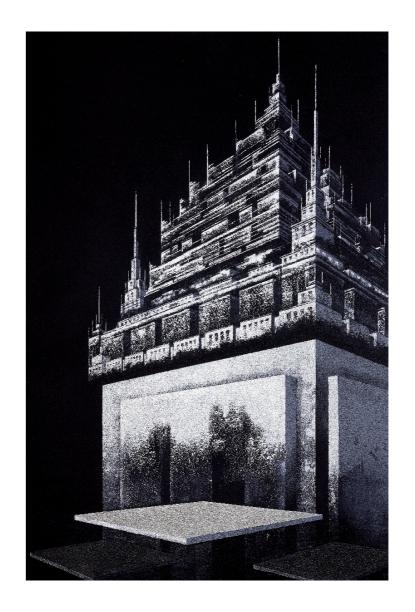

# FORTEZZA

[ 100 x 200 cm ]

Città sospesa 2013 260 x 600 cm

Fortezza 2009 100 x 200 cm

Stone City 2012 260 x 400 cm

Città sospesa con torri 2011 100 x 120 cm

Dwelling
of the Invisibles
2010
200 x 100 cm

Città sospesa 2013 150 x 100 cm