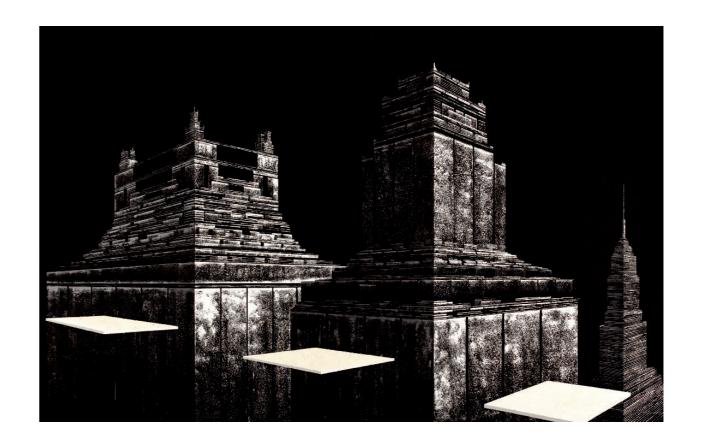

# CITTÀ SOSPESA

[ 260 x 600 cm ]

# STONE CITY

[ 260 x 400 cm ]

# CITTÀ SOSPESA CON TORRI

[ 100 x 120 cm ]

# FORTEZZA

[ 100 x 200 cm ]