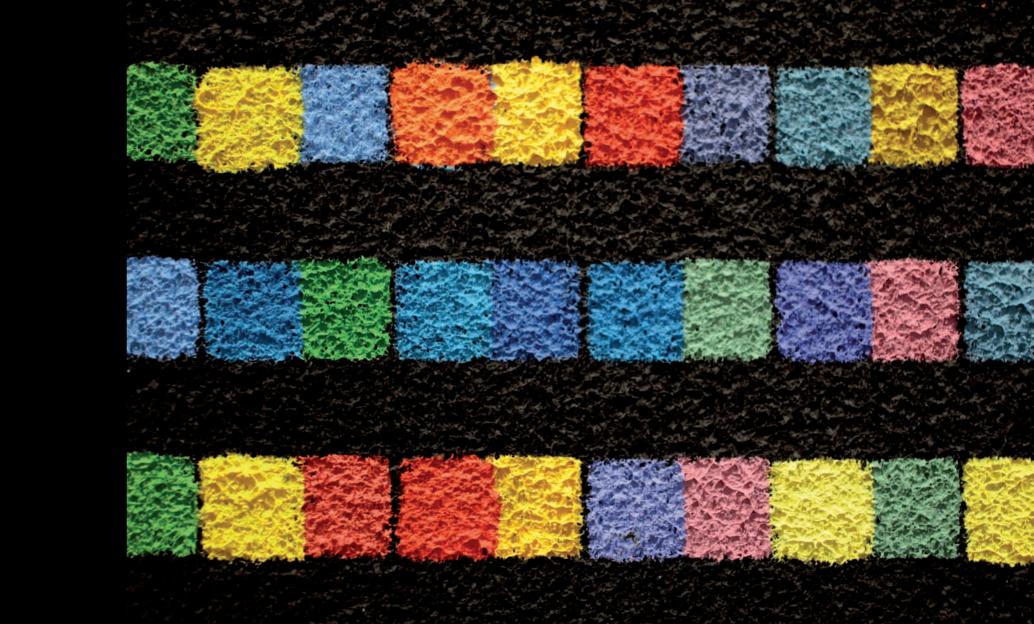

#### A TECHNIQUE OF ENCAUSTIC

niques, the spatula method and the brush method. ist's studio. In the first case the melted wax is mixed with other In approaching her works we have to do with a exposed to a heat source.

to revive those ancient preparations that bring to of Isabella Traglio Vismara's compositions.

The encaustic is performed in two different tech- mind an alchemist's workshop as much as an art-

substances (resins or gums) in order to allow it to be strongly material component that is derived from spread with a spatula, even cold. In the second case, the process of working the wax. Once heated and with a brush, the wax is kept liquid in a metal palette brought to the proper temperature, it is first carefully mixed with natural resins and pigments and then We can glean what this technique consists of from applied to the wooden support, suitably prepared the texts of Pliny the Elder and Vitruvius, but it is to receive it. The result is surprising. Layers of light more compelling and stimulating to seek to under- seem to emerge from the wooden surface as dazstand it from the works of this artist, who decided zling deposits of material, and these are the magic