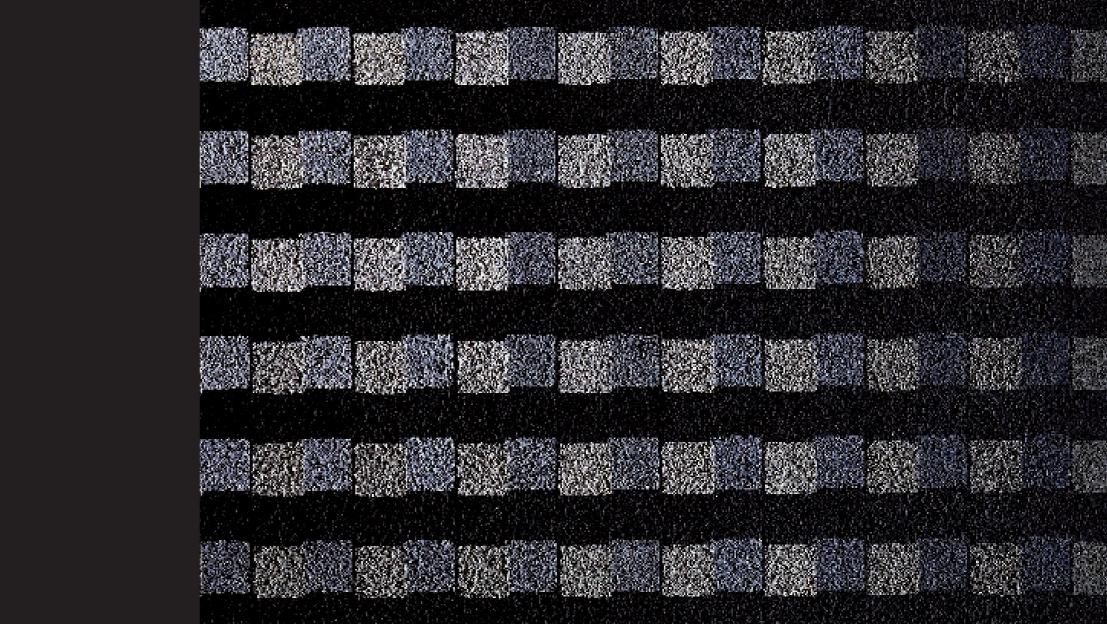

# CITTÀ SOSPESA

[ 260 x 600 cm ]

# CITTÀ SOSPESA

[ 120 x 200 cm ]

# CITTÀ SOSPESA

[ 150 x 100 cm ]