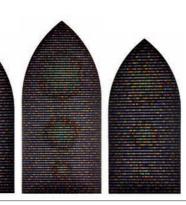

# CITTÀ SOSPESA

[ 260 x 600 cm ]

# STONE CITY

[ 260 x 400 cm ]

# CITTÀ SOSPESA CON TORRI

[ 100 x 120 cm ]